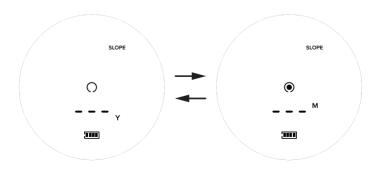

#### **Charge Port**

- 1. Charge Status Light
- 2. USB-C Charge Port
- 3. Serial Number Sticker

Changing from Yards to Meters / Meters to Yards

- 1. Make sure the LCD is off.
- 2. Hold the Laser Button and Mode Button for 5 seconds.

3. You will see the Y change to an M or the M change to a Y.