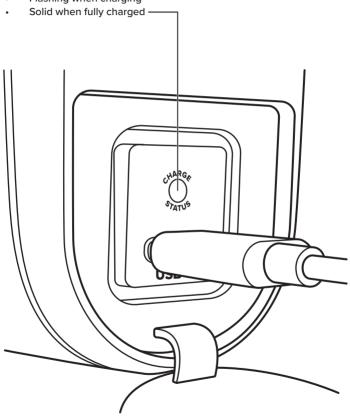

#### **Charge Port**

- 1. Charge Status Light
- 2. USB-C Charge Port
- 3. Serial Number Sticker

Changing from Yards to Meters / Meters to Yards

- 1. Make sure the LCD is off.
- 2. Hold the Laser Button and Mode Button for 5 seconds.

# **CHARGING YOUR TITAN**

USB-C

#### Charge Status Light:

Flashing when charging