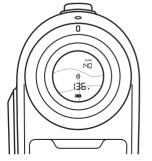

#### Laser Screen:

- 1. Aiming Reticle
- 2. Visual Target Lock Rings
- 3. Non-Slope Distance
- 4. Slope Adjusted Distance
- 5. Yards/Meters Indicator
- 6. Battery Level Indicator
- 7. Slope Indicator