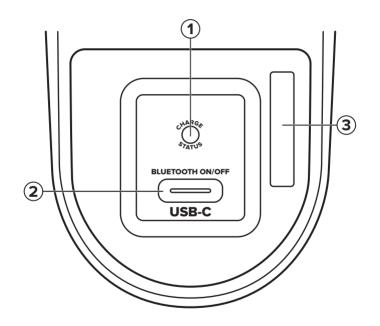

#### **Charge Port**

- 1. Charge Status Light
- 2. USB-C Charge Port
- 3. Serial Number Sticker

Changing from Yards to Meters / Meters to Yards

- 1. Make sure the LCD is off.
- 2. Hold the Laser Button and Mode Button for 5 seconds.

#### Charge Status Light:

Flashing when charging