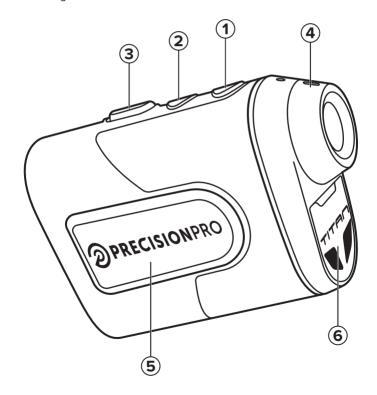

#### Main Parts

- 1. Power/Laser Button
- 2. Mode Button
- 3. Slope Switch
- 4. Adjustable Eye Piece
- 5. Magnetic Grip
- 6. Charge Port Cover