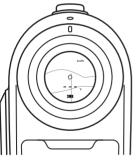

#### **USING YOUR TITAN**

Visual Target Lock Function

 When the LCD is on, position the Aiming Reticle to either side of your intended target. In this case, we are aiming for the flag!

 Press and hold the Laser Button to receive the disance to the background.
During this time, the center circle will flash as the Titan waits for you to move the Aiming Reticle over the flag.
Keep holding the Laser Button!

 As you are holding the Laser Button, move the Aiming Reticle over the flag. The Titan will recognize your target and provide a pusle vibration along with a visual ripple effect around the Aiming Reticle. This indicates that you have successfully locked onto the flag!