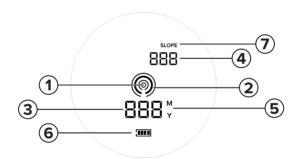

#### Laser Screen:

- 1. Aiming Reticle
- 2. Visual Target Lock Rings
- 3. Non-Slope Distance
- 4. Slope Adjusted Distance
- 5. Yards/Meters Indicator
- 6. Battery Level Indicator
- 7. Slope Indicator