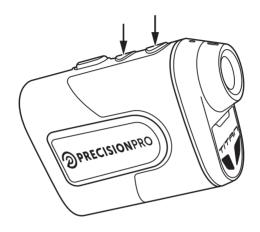

#### **Charge Port**

- 1. Charge Status Light
- 2. USB-C Charge Port
- 3. Serial Number Sticker

Changing from Yards to Meters / Meters to Yards

- 1. Make sure the LCD is off.
- 2. Hold the Laser Button and Mode Button for 5 seconds.

3. You will see the Y change to an M or the M change to a Y.