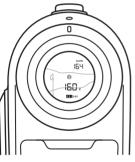

#### **Charge Port**

- 1. Charge Status Light
- 2. USB-C Charge Port
- 3. Serial Number Sticker

Changing from Yards to Meters / Meters to Yards

- 1. Make sure the LCD is off.
- 2. Hold the Laser Button and Mode Button for 5 seconds.