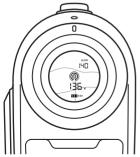

#### **USING YOUR TITAN**

Visual Target Lock Function

 When the LCD is on, position the Aiming Reticle to either side of your intended target. In this case, we are aiming for the flag!

 Press and hold the Laser Button to receive the disance to the background.
During this time, the center circle will flash as the Titan waits for you to move the Aiming Reticle over the flag.
Keep holding the Laser Button!

 As you are holding the Laser Button, move the Aiming Reticle over the flag. The Titan will recognize your target and provide a pusle vibration along with a visual ripple effect around the Aiming Reticle. This indicates that you have successfully locked onto the flag!