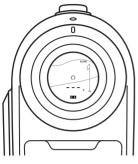

### **USING YOUR TITAN**

Point and Shoot Function

 Turn LCD On by pressing the Power/Laser Button one time.

Position the Aiming Reticle over your intended target.

 Press and release the Laser Button to shoot the distance to your target. The Center Circle will appear, distances will be displayed, and you will receive a pulse vibration, indicating that you have locked onto a target.

You can use this function to shoot the lips of bunkers, edges of water, or trees at the dog leg as well!